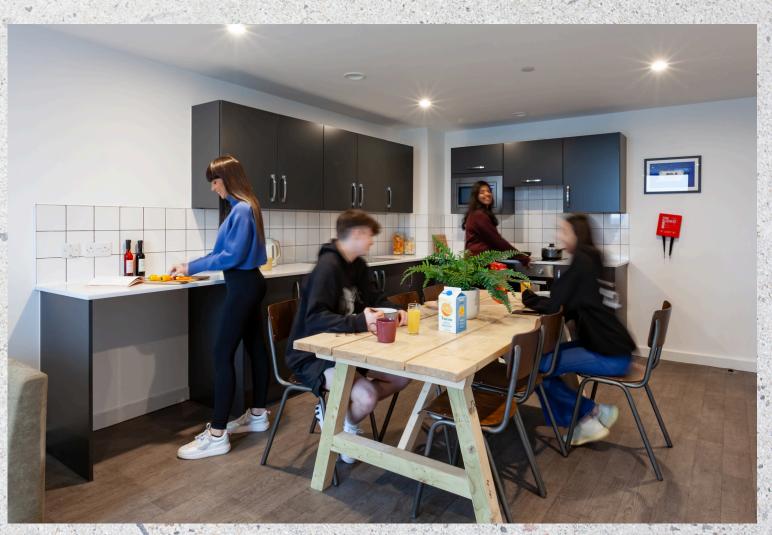

## EN-SUITE APARTMENT ROOMS FROM £ 199 PER WEEK FOR A 40 WEEK TENANCY

14TH SEPTEMBER 2024 - 21ST JUNE 2025

Our shared apartments at true Liverpool are perfect for social living, as you'll share a kitchen, dining and lounge area with 5 flatmates, with the privacy of your own ensuite bedroom which comes with a full double bed, wardrobe and desk for both relaxing and studying.

- No deposit (to secure a room!)
- Nothing to pay until October
- Crockery, cutlery and pans in every kitchen as standard
- Rent split into 3 payments\*
  due in October, January and April
  \*with a valid UK guarantor